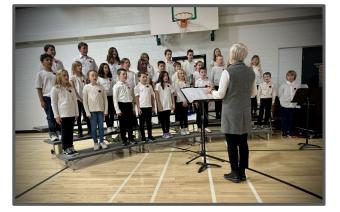

# BGS Remembrance Day Ceremony

Our school population has been pretty consistent over the last 10 years and has averaged around the 290 total student count K to 12.

This year the total number of students in high school (grade 10-12) is 70 with 38 boys and 32 girls. With 14 girls playing on our high school volleyball team this season, we had 44% of our high school girls participating! That's pretty cool!