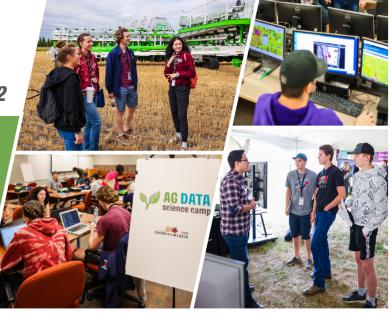

presented by

Applications Open April 26, 2022

Discover How You Can
Build a More Sustainable
Future by Harnessing the
Power of Data Informed
Decision Making

# Explore How Data and Technology Can Help Transform the Future of Agriculture

Ag Data Science Camp is a five day overnight camp offered FREE of charge to highschool students in grades 11 and 12 interested in transforming the future of agriculture through data science and technology.

# Five Day Overnight Camp

Experience life as a college student living in residence at Centennial Village. Explore what the campus has to offer, including the Olds College Smart Farm, Botanical Gardens and Constructed Wetlands.

Presented by Olds College, the camp exposes you to career paths in the emerging fields of precision agriculture, data science and agriculture technology.

Guided by instructors from the Werklund School of Agriculture Technology at Olds College, you'll be exposed to the principles of data literacy, informed decision making and emerging agriculture technologies.

Over the course of the week, you'll take part in engaging classroom discussions, demonstrations, guest lecturers and produce a final project demonstrating your new data informed decision making skills to solve an existing agricultural challenge in front of a panel of industry professionals.

# AgSmart 2022

As part of your camp curriculum, you get to enjoy two afternoons exploring AgSmart 2022, an outdoor educational agriculture expo featuring live equipment and technology demonstrations, educational sessions and exhibits discussing emerging trends in the agriculture industry.

# Visit oldscollege.ca/agdatacamp to apply!