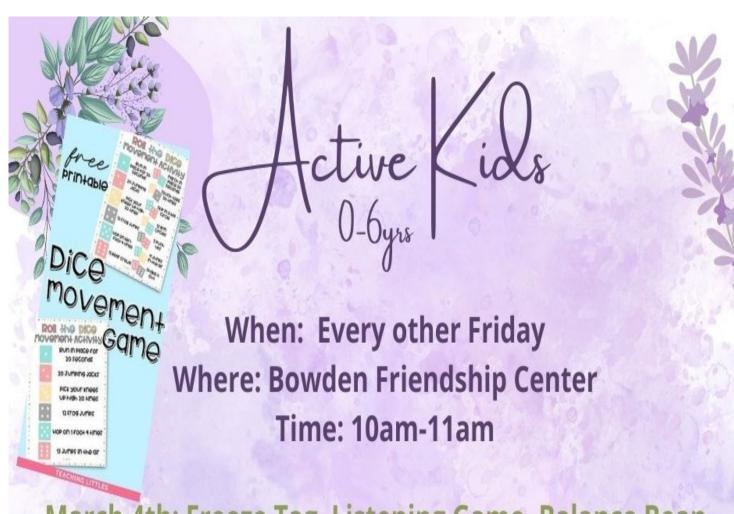

### Stay, Play and Learn (0-6 yrs

Where: Spruce View Community Hall 2127 AB-54
When: Every Thursday From 10am-11:30am
Bowden

Stay, Play and Learn (Every Other Friday) (0-6yrs)
Active Kids (Every Other Friday) (0-6 yrs)

Where: Bowden Friendship Club 2133 18 Ave When: Every Friday From 10am-11am

March 4th: Freeze Tag, Listening Game, Balance Bean
Bags

March 18th: Roll Dice Physical Activity