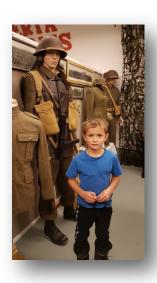

#### **Bowden Museum**

Grade 1 & 2 took turns visiting the Bowden Pioneer Museum to learn about life 100 years ago. Students viewed a range of local artifacts from the past including cameras, tools, and uniforms. They also got to see a replica homestead, grocery store, and classroom. Special thanks to local historians Grant Hengstler and Stan Mills for donating their time!