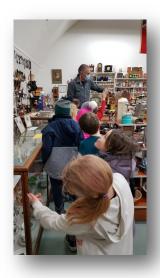

#### **Bowden Museum**

Grade 1 & 2 took turns visiting the Bowden Pioneer Museum to learn about life 100 years ago. Students viewed a range of local artifacts from the past including cameras, tools, and uniforms. They also got to see a replica homestead, grocery store, and classroom. Special thanks to local historians Grant Hengstler and Stan Mills for donating their time!