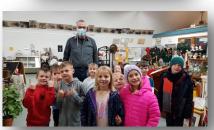

#### **Bowden Museum**

Grade 1 & 2 took turns visiting the Bowden Pioneer Museum to learn about life 100 years ago. Students viewed a range of local artifacts from the past including cameras, tools, and uniforms. They also got to see a replica homestead, grocery store, and classroom. Special thanks to local historians Grant Hengstler and Stan Mills for donating their time!