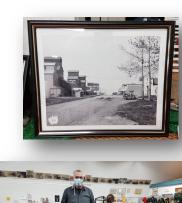

#### **Bowden Museum**

Grade 1 & 2 took turns visiting the Bowden Pioneer Museum to learn about life 100 years ago. Students viewed a range of local artifacts from the past including cameras, tools, and uniforms. They also got to see a replica homestead, grocery store, and classroom. Special thanks to local historians Grant Hengstler and Stan Mills for donating their time!