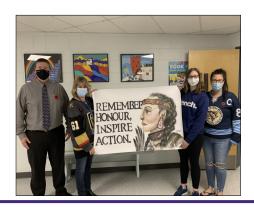

#### **FOG Fundraiser**

https://fundraising.purdys.com/ 1395863-88799

Orders Due November 19th Delivered December 6th

For the month of September, BGS held an Orange Shirt Day competition for students to create a new Orange Shirt for our school (Kinder - grade 6) as well as a banner (grade 7-12). There were incredible entries that were hard to select. The panel consisted of previous School Board Trustee Connie Huelsman, Principal Jeff Thompson and Kelli Northrup. A huge congratulations to grade 5 student, Eastynn Mills, for winning the orange shirt competition and grade 9 student, Emily Funk, for creating our beautiful banner.

A HUGE thank you to Dave Kletke from Oil City Press for donating our beautiful banner!

Parent Update October 19, 2021

Hello everyone, We wanted to make you aware of some changes that have been put forward by Alberta Education and Alberta Health Services recently. We have outlined all of these in an up-