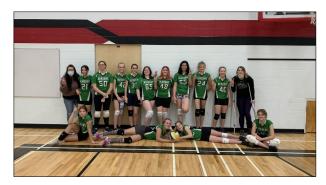

#### Volleyball

The junior volleyball team wrapped up a great season coming in first in their pool and 3rd overall in the district this weekend. The team consisted of students from grade 6 - 9 with various skills development. With support from Patti Cummins, Kelli Northrup, Allyssa and Anyiah Zsideg and Brooklyn Van Sickle, the team's skill development improved drastically. Congratulations Blazers! Great season this year!!