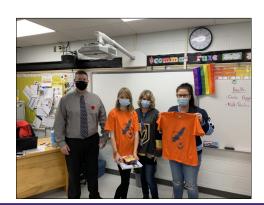

#### **FOG Fundraiser**

https://fundraising.purdys.com/ 1395863-88799

Orders Due November 19th Delivered December 6th

For the month of September, BGS held an Orange Shirt Day competition for students to create a new Orange Shirt for our school (Kinder - grade 6) as well as a banner (grade 7-12). There were incredible entries that were hard to select. The panel consisted of previous School Board Trustee Connie Huelsman, Principal Jeff Thompson and Kelli Northrup. A huge congratulations to grade 5 student, Eastynn Mills, for winning the orange shirt competition and grade 9 student, Emily Funk, for creating our beautiful banner.