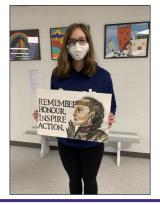

#### **FOG Fundraiser**

https://fundraising.purdys.com/ 1395863-88799

Orders Due November 19th Delivered December 6th

For the month of September, BGS held an Orange Shirt Day competition for students to create a new Orange Shirt for our school (Kinder - grade 6) as well as a banner (grade 7-12). There were incredible entries that were hard to select. The panel consisted of previous School Board Trustee Connie Huelsman, Principal Jeff Thompson and Kelli Northrup. A huge congratulations to grade 5 student, Eastynn Mills, for winning the orange shirt competition and grade 9 student, Emily Funk, for creating our beautiful banner.

A HUGE thank you to Dave Kletke from Oil City Press for donating our beautiful banner!

Parent Update October 19, 2021

Hello everyone, We wanted to make you aware of some changes that have been put forward by Alberta Education and Alberta Health Services recently. We have outlined all of these in an up-