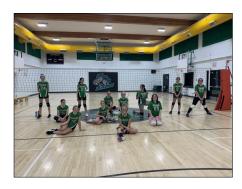

#### Volleyball

The junior volleyball team wrapped up a great season coming in first in their pool and 3rd overall in the district this weekend. The team consisted of students from grade 6 - 9 with various skills development. With support from Patti Cummins, Kelli Northrup, Allyssa and Anyiah Zsideg and Brooklyn Van Sickle, the team's skill development improved drastically. Congratulations Blazers! Great season this year!!