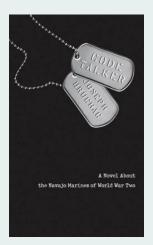

#### Code talker - Book by Joseph Bruchac

Throughout World War II, in the conflict fought against Japan, Navajo code talkers were a crucial part of the U.S. effort, sending messages back and forth in an unbreakable code that used their native language. They braved some of the heaviest fighting of the war, and with their code, they saved countless American lives. Yet their story remained classified for more than twenty years.

But now Joseph Bruchac brings their stories to life for young adults through the riveting fictional tale of Ned Begay, a sixteen-year-old Navajo boy who becomes a code talker.