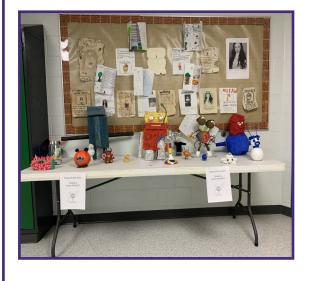

#### **Grade 6 Aliens**

The grade 6 class learned about planets in Science. For their projects they had to research a planet and

then create an alien that could live on that planet.

Parent Update October 19, 2021