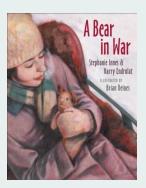

#### A Bear in War Book by Stephanie Innes & Harry Endru

In 1915, 37-year-old Lawrence Browning Rogers enlisted in the Fifth Canadian Mounted Rifles, leaving behind his wife, two children, and their farm in East Farnham, Quebec. Over the next two and a half years, the family exchanged hundreds of letters, and daughter Aileen sent her beloved Teddy overseas to keep her father safe. Teddy returned home safely, but Lieutenant Rogers did not.