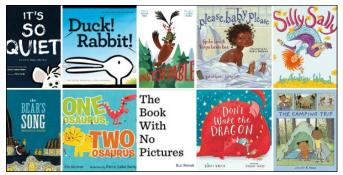

#### Picture Book List for Pre-Readers

2nd Grade Reading List (age 7 - 8)

If your 2nd-grade child likes magic and mythical creatures, they'll love:

## **Indigenous Education**

1st Grade Reading List (age 6 - 7)

If your second-grade reader like FUNNY books, they'll love:

If your 2nd grader loves REALISTIC stories, try:

June 21 is National Indigenous Peoples Day. This is a day for all Canadians to recognize and celebrate the unique heritage, diverse cultures and outstanding contributions of First Nations, Inuit and Métis peoples. The Canadian Constitution recognizes these three groups as Aboriginal peoples, also known as Indigenous peoples.