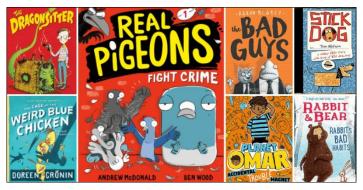

#### Picture Book List for Pre-Readers

2nd Grade Reading List (age 7 - 8)

If your 2nd-grade child likes magic and mythical creatures, they'll love:

## **Indigenous Education**

1st Grade Reading List (age 6 - 7)

If your second-grade reader like FUNNY books, they'll love:

If your 2nd grader loves REALISTIC stories, try:

June 21 is National Indigenous Peoples Day. This is a day for all Canadians to recognize and celebrate the unique heritage, diverse cultures and outstanding contributions of First Nations, Inuit and Métis peoples. The Canadian Constitution recognizes these three groups as Aboriginal peoples, also known as Indigenous peoples.